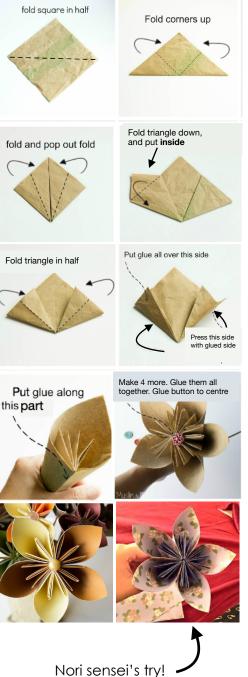

## CHALLENGES

## Let's make a Kusudama Flower Try using the English instructions

newsle



| Write the days of the week in English                                                                   | -    |
|---------------------------------------------------------------------------------------------------------|------|
| 日                                                                                                       |      |
| 月                                                                                                       | Lo   |
| 火                                                                                                       | lt v |
| 水                                                                                                       | l tr |
| 木                                                                                                       |