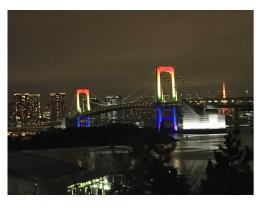

## Winter in Japan is great! I had many special experiences this Winter!

I saw the rainbow bridge in Odiaba. It was very colourful.

I went to Goshikinuma in the snow! It was very cool.

I went skiing for the first time on Mount Zao! It was scary but fun!