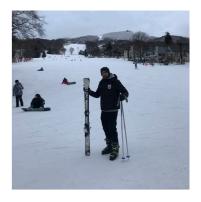

## Winter in Japan is great! I had many special experiences this Winter!

I saw the rainbow bridge in Odiaba. It was very colourful.

I went to Goshikinuma in the snow! It was very cool.

I went skiing for the first time on Mount Zao! It was scary but fun!