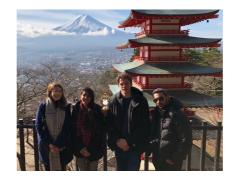

I experienced a beautiful sunset in Izu. Izu was very hot in January!

I went to see Mount Fuji with my friends! Do you know them?

I saw Ouchi Juku in the snow! I slipped on the ice many times!

Now let's look forward to Spring!