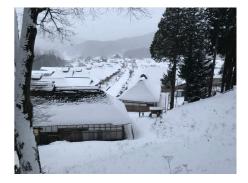

I experienced a beautiful sunset in Izu. Izu was very hot in January!

I went to see Mount Fuji with my friends! Do you know them?

I saw Ouchi Juku in the snow! I slipped on the ice many times!

Now let's look forward to Spring!