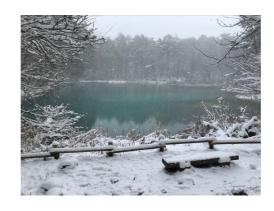

## Winter in Japan is great! I had many special experiences this Winter!

I saw the rainbow bridge in Odiaba. It was very colourful.

I went to Goshikinuma in the snow! It was very cool.

I went skiing for the first time on Mount Zao! It was scary but fun!